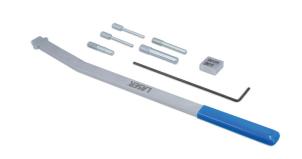

## **Engine Timing & Tensioner Kit - for Ford & PSA Diesel**

This combined timing pin and auxiliary belt fitting set has been designed to be used to lock the crankshaft, camshaft and high pressure fuel pump pulleys on the Ford and PSA 1.4, 1.5 and 1.6L common rail diesel engines found across the Ford, Citroën, Peugeot and Vauxhall ranges from 2002. This kit includes the latest fuel pump sprocket locking tool for the Blue technology Citroën and Peugeot 1.6L diesel engines.

## **Additional Information**

- Applications include: Citroën, Ford, Peugeot and Vauxhall/Opel 1.4, 1.5 and 1.6L diesel engines (from 2002).
- Kit includes auxiliary belt fitting kit for the 1.4 and 1.6L (DV4 and DV6) diesel engines.
- Together with fuel pump sprocket locking pin for the latest generation Blue technology Citroën and Peugeot 1.6L diesel engines (from 2014); Vauxhall/Opel 1.5 and 1.6L Blue injection diesels (from 2017).
- Equivalent to Ford OEM 303-734/21-162, 303-732/21-260 (2) and 303-735/21-263; Citroen 0194-J, 01099-B1 and B2, 0194-D; Vauxhall/Opel KM-6349, EN-52138, EN-52137, EN-53141 and EN-52142.
- Made in Sheffield. For timing pin set only, please see Laser Part No. 4145. For auxiliary belt set only, see Part No. 7725.