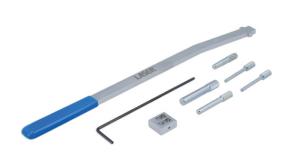

## **Engine Timing & Tensioner Kit - for Ford & PSA Diesel**

This combined timing pin and auxiliary belt fitting set has been designed to be used to lock the crankshaft, camshaft and high pressure fuel pump pulleys on the Ford and PSA 1.4, 1.5 and 1.6L common rail diesel engines found across the Ford, Citroën, Peugeot and Vauxhall ranges from 2002. This kit includes the latest fuel pump sprocket locking tool for the Blue technology Citroën and Peugeot 1.6L diesel engines.

## **Additional Information**

- Applications include: Citroën, Ford, Peugeot and Vauxhall/Opel 1.4, 1.5 and 1.6L diesel engines (from 2002).
- Kit includes auxiliary belt fitting kit for the 1.4 and 1.6L (DV4 and DV6) diesel engines.
- Together with fuel pump sprocket locking pin for the latest generation Blue technology Citroën and Peugeot 1.6L diesel engines (from 2014); Vauxhall/Opel 1.5 and 1.6L Blue injection diesels (from 2017).
- Equivalent to Ford OEM 303-734/21-162, 303-732/21-260 (2) and 303-735/21-263; Citroen 0194-J, 01099-B1 and B2, 0194-D; Vauxhall/Opel KM-6349, EN-52138, EN-52137, EN-53141 and EN-52142.
- Made in Sheffield. For timing pin set only, please see Laser Part No. 4145. For auxiliary belt set only, see Part No. 7725.