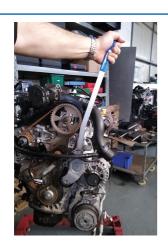

## **Engine Timing & Tensioner Kit - for Ford & PSA Diesel**

This combined timing pin and auxiliary belt fitting set has been designed to be used to lock the crankshaft, camshaft and high pressure fuel pump pulleys on the Ford and PSA 1.4, 1.5 and 1.6L common rail diesel engines found across the Ford, Citroën, Peugeot and Vauxhall ranges from 2002. This kit includes the latest fuel pump sprocket locking tool for the Blue technology Citroën and Peugeot 1.6L diesel engines.

## **Additional Information**

- Applications include: Citroën, Ford, Peugeot and Vauxhall/Opel 1.4, 1.5 and 1.6L diesel engines (from 2002).
- Kit includes auxiliary belt fitting kit for the 1.4 and 1.6L (DV4 and DV6) diesel engines.
- Together with fuel pump sprocket locking pin for the latest generation Blue technology Citroën and Peugeot 1.6L diesel engines (from 2014); Vauxhall/Opel 1.5 and 1.6L Blue injection diesels (from 2017).
- Equivalent to Ford OEM 303-734/21-162, 303-732/21-260 (2) and 303-735/21-263; Citroen 0194-J, 01099-B1 and B2, 0194-D; Vauxhall/Opel KM-6349, EN-52138, EN-52137, EN-53141 and EN-52142.
- Made in Sheffield. For timing pin set only, please see Laser Part No. 4145. For auxiliary belt set only, see Part No. 7725.