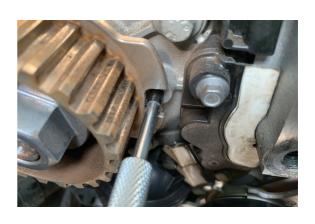

## **Engine Timing & Tensioner Kit - for Ford & PSA Diesel**

This combined timing pin and auxiliary belt fitting set has been designed to be used to lock the crankshaft, camshaft and high pressure fuel pump pulleys on the Ford and PSA 1.4, 1.5 and 1.6L common rail diesel engines found across the Ford, Citroën, Peugeot and Vauxhall ranges from 2002. This kit includes the latest fuel pump sprocket locking tool for the Blue technology Citroën and Peugeot 1.6L diesel engines.

## **Additional Information**

- Applications include: Citroën, Ford, Peugeot and Vauxhall/Opel 1.4, 1.5 and 1.6L diesel engines (from 2002).
- Kit includes auxiliary belt fitting kit for the 1.4 and 1.6L (DV4 and DV6) diesel engines.
- Together with fuel pump sprocket locking pin for the latest generation Blue technology Citroën and Peugeot 1.6L diesel engines (from 2014); Vauxhall/Opel 1.5 and 1.6L Blue injection diesels (from 2017).
- Equivalent to Ford OEM 303-734/21-162, 303-732/21-260 (2) and 303-735/21-263; Citroen 0194-J, 01099-B1 and B2, 0194-D; Vauxhall/Opel KM-6349, EN-52138, EN-52137, EN-53141 and EN-52142.
- Made in Sheffield. For timing pin set only, please see Laser Part No. 4145. For auxiliary belt set only, see Part No. 7725.