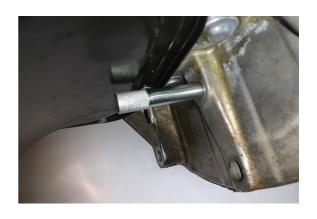

## **Engine Timing & Tensioner Kit - for Ford & PSA Diesel**

This combined timing pin and auxiliary belt fitting set has been designed to be used to lock the crankshaft, camshaft and high pressure fuel pump pulleys on the Ford and PSA 1.4, 1.5 and 1.6L common rail diesel engines found across the Ford, Citroën, Peugeot and Vauxhall ranges from 2002. This kit includes the latest fuel pump sprocket locking tool for the Blue technology Citroën and Peugeot 1.6L diesel engines.

## **Additional Information**

- Applications include: Citroën, Ford, Peugeot and Vauxhall/Opel 1.4, 1.5 and 1.6L diesel engines (from 2002).
- Kit includes auxiliary belt fitting kit for the 1.4 and 1.6L (DV4 and DV6) diesel engines.
- Together with fuel pump sprocket locking pin for the latest generation Blue technology Citroën and Peugeot 1.6L diesel engines (from 2014); Vauxhall/Opel 1.5 and 1.6L Blue injection diesels (from 2017).
- Equivalent to Ford OEM 303-734/21-162, 303-732/21-260 (2) and 303-735/21-263; Citroen 0194-J, 01099-B1 and B2, 0194-D; Vauxhall/Opel KM-6349, EN-52138, EN-52137, EN-53141 and EN-52142.
- Made in Sheffield. For timing pin set only, please see Laser Part No. 4145. For auxiliary belt set only, see Part No. 7725.