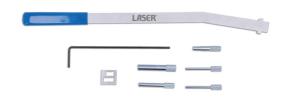

## **Engine Timing & Tensioner Kit - for Ford & PSA Diesel**

This combined timing pin and auxiliary belt fitting set has been designed to be used to lock the crankshaft, camshaft and high pressure fuel pump pulleys on the Ford and PSA 1.4, 1.5 and 1.6L common rail diesel engines found across the Ford, Citroën, Peugeot and Vauxhall ranges from 2002. This kit includes the latest fuel pump sprocket locking tool for the Blue technology Citroën and Peugeot 1.6L diesel engines.

## **Additional Information**

- Applications include: Citroën, Ford, Peugeot and Vauxhall/Opel 1.4, 1.5 and 1.6L diesel engines (from 2002).
- Kit includes auxiliary belt fitting kit for the 1.4 and 1.6L (DV4 and DV6) diesel engines.
- Together with fuel pump sprocket locking pin for the latest generation Blue technology Citroën and Peugeot 1.6L diesel engines (from 2014); Vauxhall/Opel 1.5 and 1.6L Blue injection diesels (from 2017).
- Equivalent to Ford OEM 303-734/21-162, 303-732/21-260 (2) and 303-735/21-263; Citroen 0194-J, 01099-B1 and B2, 0194-D; Vauxhall/Opel KM-6349, EN-52138, EN-52137, EN-53141 and EN-52142.
- Made in Sheffield. For timing pin set only, please see Laser Part No. 4145. For auxiliary belt set only, see Part No. 7725.