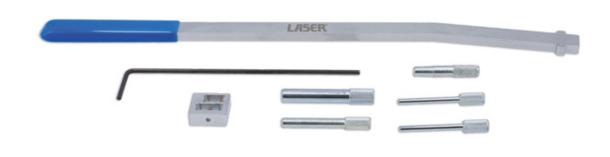

## **Engine Timing & Tensioner Kit - for Ford & PSA Diesel**

This combined timing pin and auxiliary belt fitting set has been designed to be used to lock the crankshaft, camshaft and high pressure fuel pump pulleys on the Ford and PSA 1.4, 1.5 and 1.6L common rail diesel engines found across the Ford, Citroën, Peugeot and Vauxhall ranges from 2002. This kit includes the latest fuel pump sprocket locking tool for the Blue technology Citroën and Peugeot 1.6L diesel engines.

## **Additional Information**

- Applications include: Citroën, Ford, Peugeot and Vauxhall/Opel 1.4, 1.5 and 1.6L diesel engines (from 2002).
- Kit includes auxiliary belt fitting kit for the 1.4 and 1.6L (DV4 and DV6) diesel engines.
- Together with fuel pump sprocket locking pin for the latest generation Blue technology Citroën and Peugeot 1.6L diesel engines (from 2014); Vauxhall/Opel 1.5 and 1.6L Blue injection diesels (from 2017).
- Equivalent to Ford OEM 303-734/21-162, 303-732/21-260 (2) and 303-735/21-263; Citroen 0194-J, 01099-B1 and B2, 0194-D; Vauxhall/Opel KM-6349, EN-52138, EN-52137, EN-53141 and EN-52142.
- Made in Sheffield. For timing pin set only, please see Laser Part No. 4145. For auxiliary belt set only, see Part No. 7725.