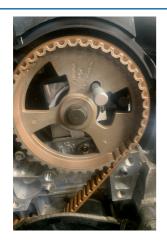

## **Engine Timing & Tensioner Kit - for Ford & PSA Diesel**

This combined timing pin and auxiliary belt fitting set has been designed to be used to lock the crankshaft, camshaft and high pressure fuel pump pulleys on the Ford and PSA 1.4, 1.5 and 1.6L common rail diesel engines found across the Ford, Citroën, Peugeot and Vauxhall ranges from 2002. This kit includes the latest fuel pump sprocket locking tool for the Blue technology Citroën and Peugeot 1.6L diesel engines.

## **Additional Information**

- Applications include: Citroën, Ford, Peugeot and Vauxhall/Opel 1.4, 1.5 and 1.6L diesel engines (from 2002).
- Kit includes auxiliary belt fitting kit for the 1.4 and 1.6L (DV4 and DV6) diesel engines.
- Together with fuel pump sprocket locking pin for the latest generation Blue technology Citroën and Peugeot 1.6L diesel engines (from 2014); Vauxhall/Opel 1.5 and 1.6L Blue injection diesels (from 2017).
- Equivalent to Ford OEM 303-734/21-162, 303-732/21-260 (2) and 303-735/21-263; Citroen 0194-J, 01099-B1 and B2, 0194-D; Vauxhall/Opel KM-6349, EN-52138, EN-52137, EN-53141 and EN-52142.
- Made in Sheffield. For timing pin set only, please see Laser Part No. 4145. For auxiliary belt set only, see Part No. 7725.